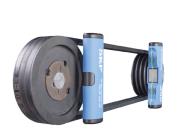

#### **Condition monitoring tools**

Infrared thermometers, Machine condition indicators, Monitoring systems, Stroboscopes, Tachometers, Stethoscopes, Endoscopes, Thermal imaging, Electrical discharge detectors, Bearing sensors, Leak detectors, Sound pressure meters.