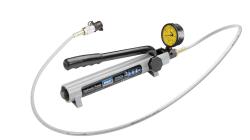

### Hydraulic tools

Hydraulic pumps, pressure gauges Hydraulic nuts, Mounting & dismounting fluid.