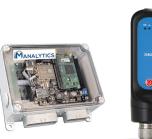

#### **Condition monitoring tools**

Infrared thermometers, Machine condition indicators, Monitoring systems, Stroboscopes, Tachometers, Stethoscopes, Endoscopes, Thermal imaging, Electrical discharge detectors, Bearing sensors, Leak detectors, Sound pressure meters.